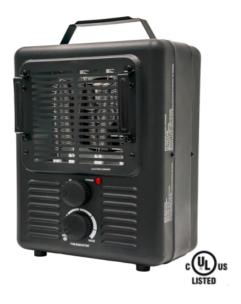

## **Milkhouse Heater**

## **1 Year Warranty**

**Features** 

- 120V, 60 Hz, 2 Settings
- Two Comfort Heat Selections, Overheat and Tip-Over Shut Off Control
- Size: 10.7" (W) x 16.5" (H) x 8.5" (D)
- 3 Prong Grounded Plug and 6' Cord
- · Easy to Use, Built in Thermostat
- Power-On Indicator Lamp
- Portable Structure
- Amps 12.5 / 10.8

| EDP No. | Catalog No. | BtuH Output |      | Settings |       | Ship Wt. |
|---------|-------------|-------------|------|----------|-------|----------|
| 71537   | MMHD1502C   | 5518        | 4436 | 1.5KW    | 1.3KW | 12       |