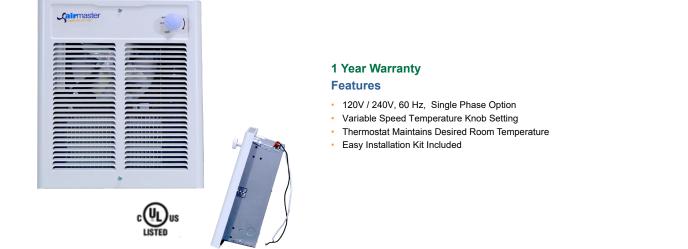

## **Wall Heater**

| EDP No. | Volts                       | Watts / Amps  | Dimensions                 | Ship Wt. |  |
|---------|-----------------------------|---------------|----------------------------|----------|--|
| 71553   | 120V                        | 1500W / 12.5A | 10 5/8" x 12 1/4" x 4 3/4" | 10       |  |
| 71554   | 240V                        | 200W / 8.3A   | 10 5/8" x 12 1/4" x 4 3/4" | 9        |  |
| 71555   | 5 Wall Collar Kit Accessory |               |                            |          |  |